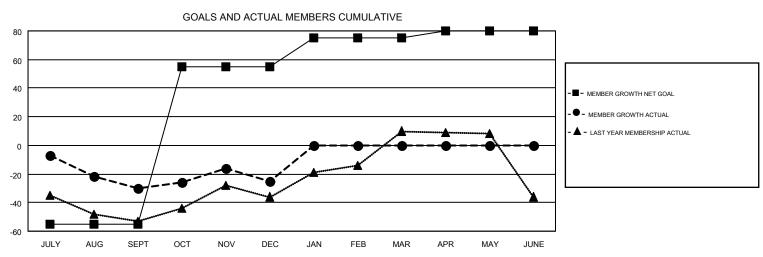

**LOCATION: NEW HAMPSHIRE** 

| •                     |               |           |               |                       |                           |                         |                                                    |  |
|-----------------------|---------------|-----------|---------------|-----------------------|---------------------------|-------------------------|----------------------------------------------------|--|
| GMT: MAHESH           | H CHITNIS     |           |               |                       |                           |                         | GMT CA 1                                           |  |
| Clubs                 |               |           |               | Members               |                           |                         |                                                    |  |
| RESULTS FOR 2018-2019 |               |           |               | RESULTS FOR 2018-2019 |                           |                         |                                                    |  |
| QUARTER               | NEW CLUB GOAL | NEW CLUBS | DROPPED CLUBS | QUARTER               | MEMBER GROWTH NET<br>GOAL | MEMBER GROWTH<br>ACTUAL | DROPPED<br>MEMBERS ACTUAL<br>(including transfers) |  |
| JULY/AUG/SEPT         | 0             | 0         | 2             | JULY/AUG/SEPT         | -55                       | 24                      | 48                                                 |  |