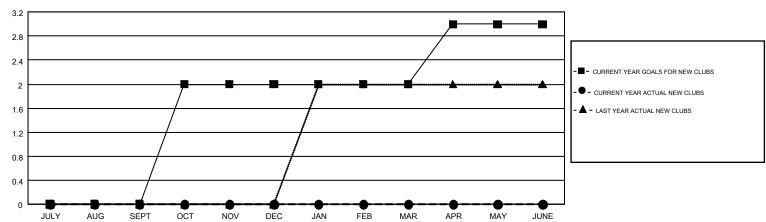

## GOALS AND ACTUAL NEW CLUBS CUMULATIVE

0

0

0

| DROPPED CLUBS: 2  DROPPED MEMBERS |         |                           |                           | UTION<br>1,359 (58.98%)<br>945 (41.02%) |     |
|-----------------------------------|---------|---------------------------|---------------------------|-----------------------------------------|-----|
| DECEASED                          | 14      | CLICK HERE FOR CUMULATIVE | TOTAL FAMILY UNIT MEMBERS |                                         | 695 |
| CLUB CANCELLED OTHER              | 2<br>73 | MEMBERSHIP DATA           | FAMILY MEMBERS PAYIN      | FAMILY MEMBERS PAYING HALF              |     |
| TOTAL                             | 89      |                           | DOLG                      |                                         |     |

**LOCATION: NEW HAMPSHIRE** 

| •                     |               |           |               |                       |                           |                         |                                                    |  |
|-----------------------|---------------|-----------|---------------|-----------------------|---------------------------|-------------------------|----------------------------------------------------|--|
| GMT: MAHESH           | H CHITNIS     |           |               |                       |                           |                         | GMT CA 1                                           |  |
| Clubs                 |               |           |               | Members               |                           |                         |                                                    |  |
| RESULTS FOR 2018-2019 |               |           |               | RESULTS FOR 2018-2019 |                           |                         |                                                    |  |
| QUARTER               | NEW CLUB GOAL | NEW CLUBS | DROPPED CLUBS | QUARTER               | MEMBER GROWTH NET<br>GOAL | MEMBER GROWTH<br>ACTUAL | DROPPED<br>MEMBERS ACTUAL<br>(including transfers) |  |
| JULY/AUG/SEPT         | 0             | 0         | 2             | JULY/AUG/SEPT         | -55                       | 24                      | 48                                                 |  |